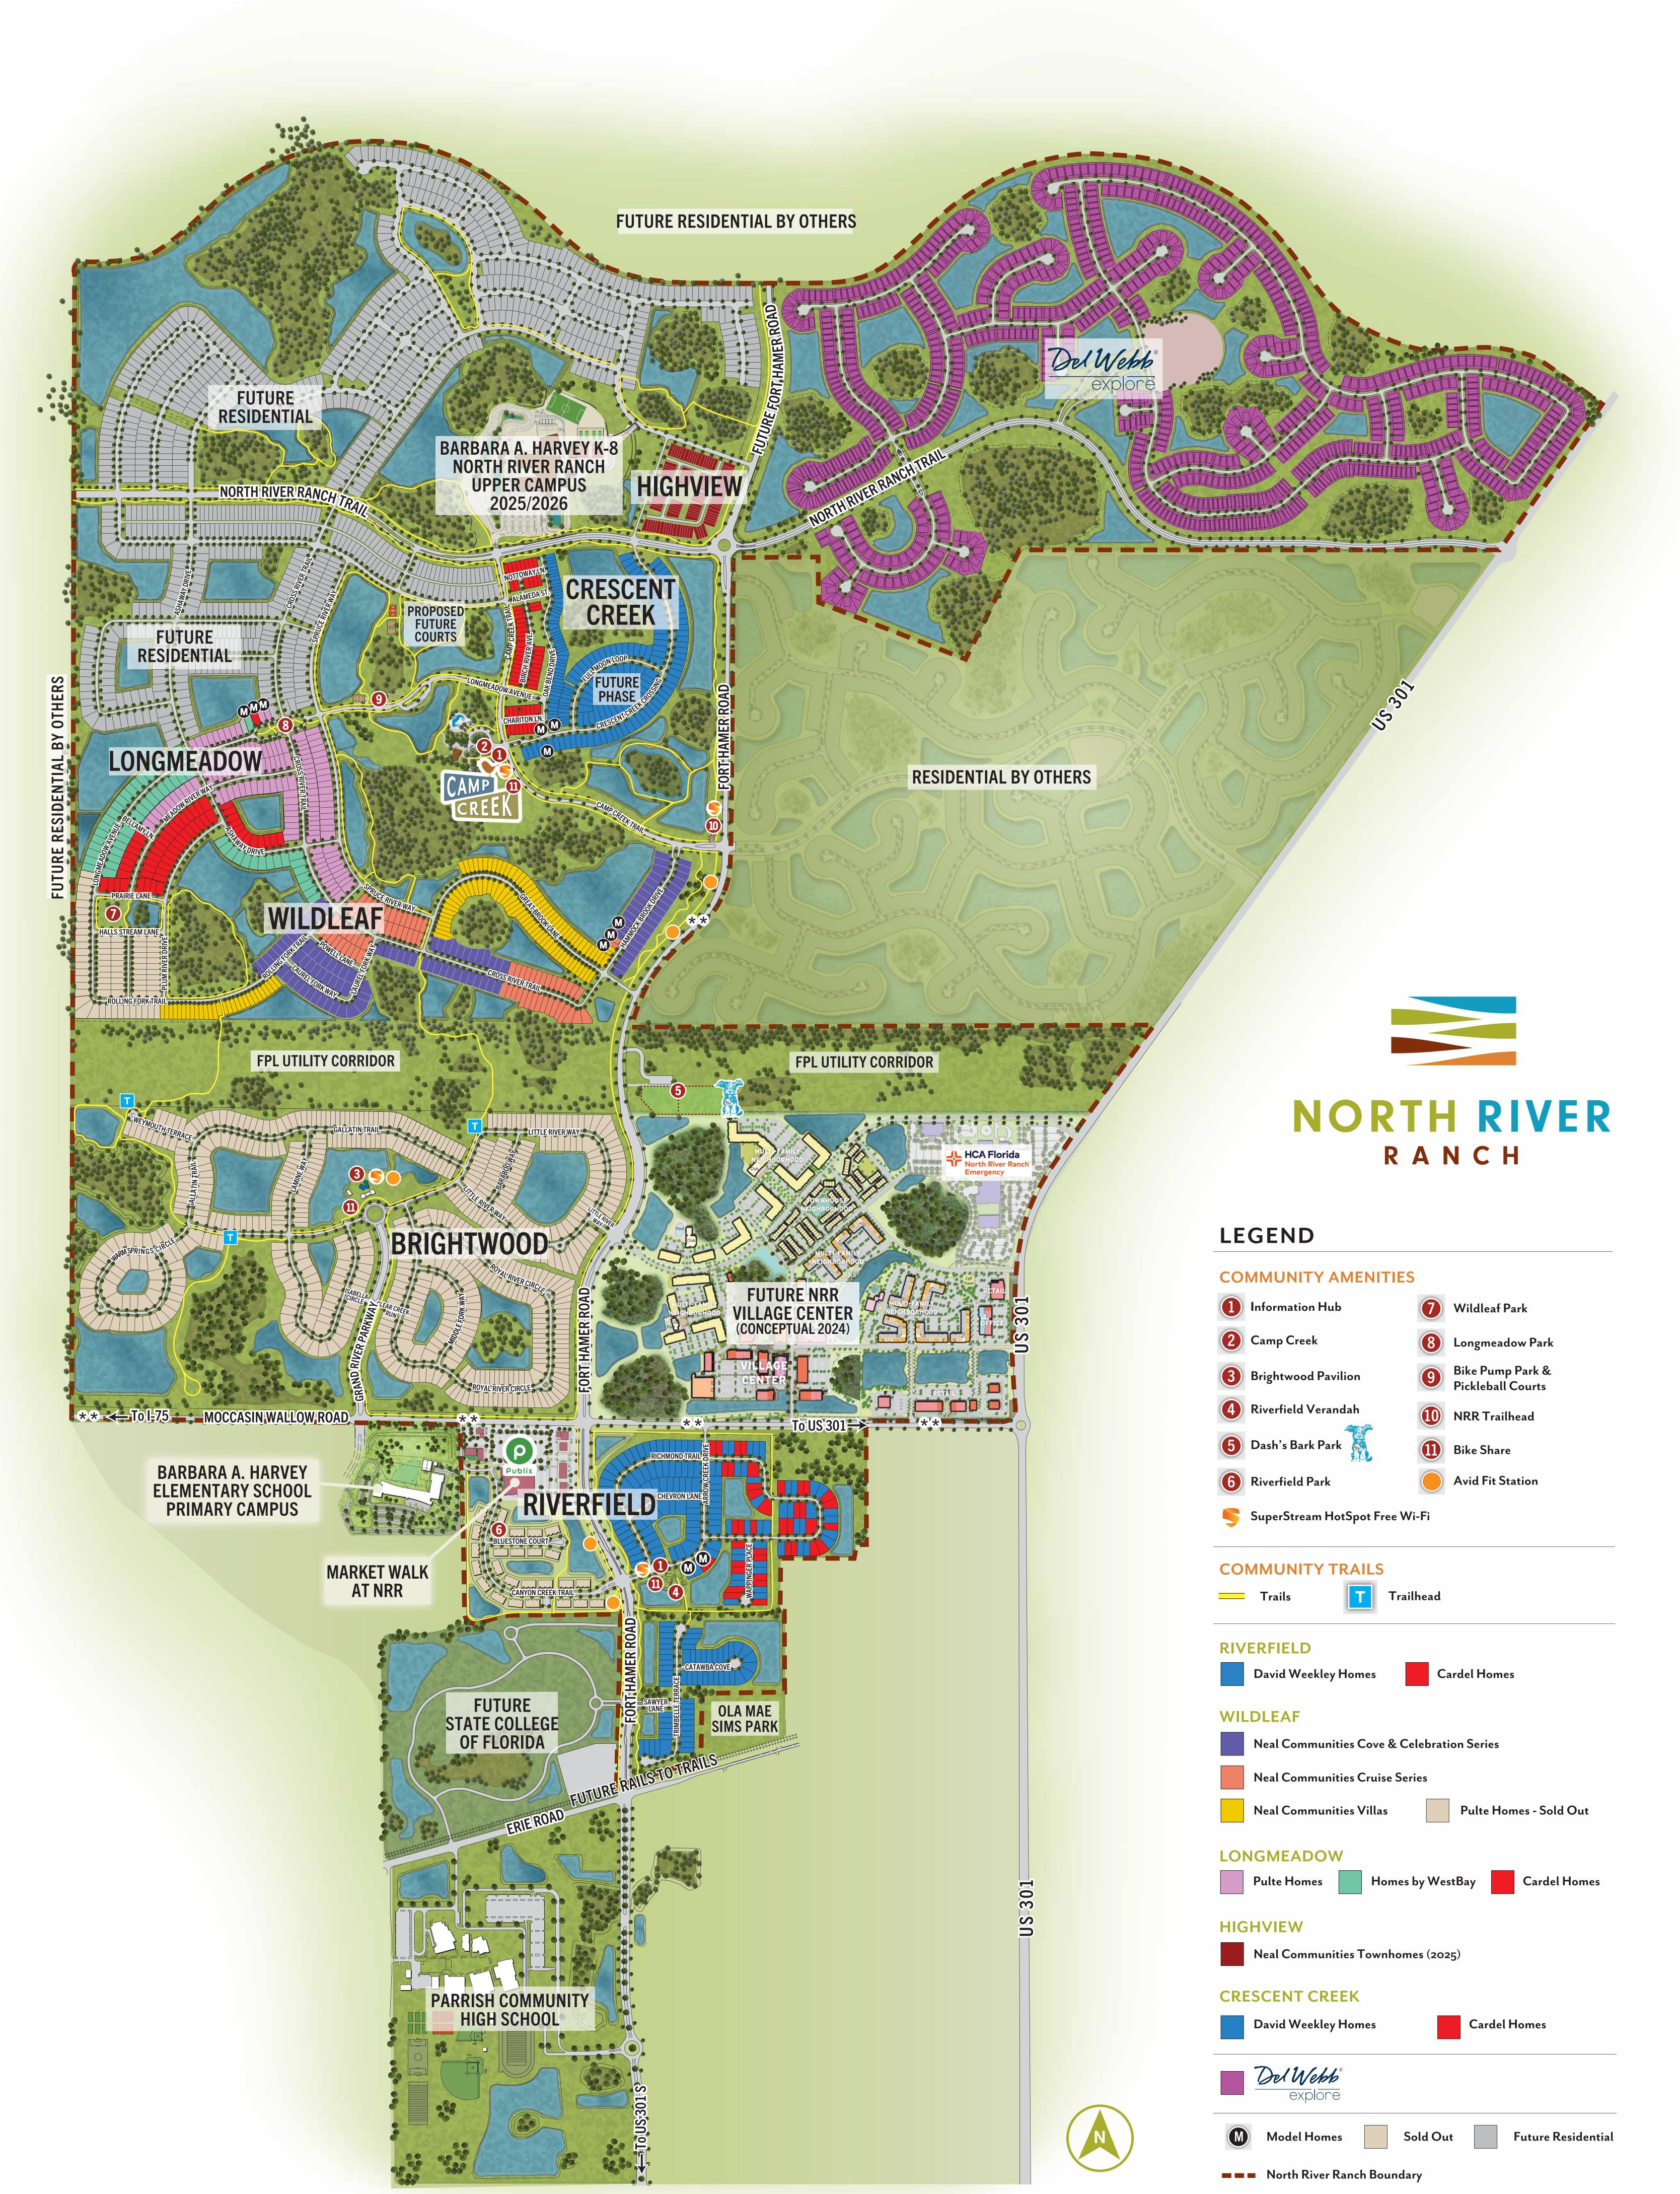

This map is an artist's conceptual rendering and is not to scale. It is for informational purposes and is not intended to be an actual depiction of the roadways, amenities, buildings, fencing, walks, trails, homesites or landscaping. Future or proposed amenities, trails, residential, commercial or retail development shown are not guaranteed to be developed and may be subject to change. Refer to the recorded plat for accurate lot dimensions, setbacks, water, wetland and conservation areas, and easements. Future trails subject to change. All rights reserved. Not an offer to purchase where prohibited by law. Broker participation welcome. \* Future. Completion of initial phases of NRR Village Center anticipated 2025. NRR Middle School anticipated 2025. \*\* Subject to potential future road widening. March 2025.